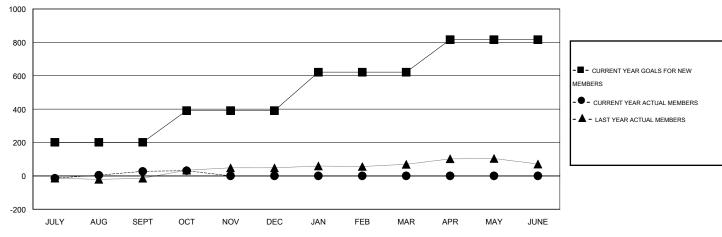

## GOALS AND ACTUAL MEMBERS CUMULATIVE

| DROPPED CLUBS: 1 |    | 23 CLUBS OF 53 ADDED 1 OR MORE | GENDER DISTRIBUTION   |                              |     |
|------------------|----|--------------------------------|-----------------------|------------------------------|-----|
|                  |    | NEW MEMBERS                    | MALE<br>FEMALE        | 634 (58.49%)<br>450 (41.51%) |     |
| DROPPED MEMBERS  |    |                                |                       |                              |     |
| DECEASED         | 0  | CLICK HERE FOR HEALTH          |                       |                              | 000 |
| CLUB CANCELLED   | 10 | ASSESSMENT DATA                | FAMILY UNIT MEMBERS   |                              | 220 |
| OTHER            | 71 |                                | HEAD OF HOUSEHOLD     |                              | 105 |
| TOTAL            | 81 |                                | NON-HEAD OF HOUSEHOLD |                              |     |